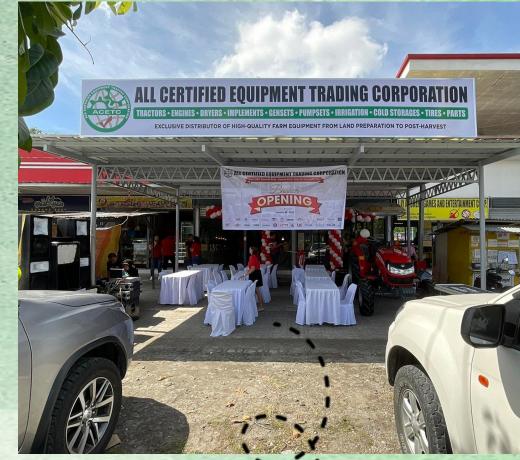

#### **ACETC OPENS 13<sup>TH</sup> BRANCH IN KORONODAL CITY**

Entering its 12th year of operations, farm machine company All Certified Equipment Trading Corporation (ACETC) opened in January 26, 2022 its 13th branch located in Koronadal City in South Cotabato.

Engineer Joel Cabacongan, manager of the ACETC Koronadal City branch, said the opening of the company's 13th branch will allow it to serve more clients in Mindanao while improving on its aftersales service and spare parts availability there. The Koronadal branch is located at Door 10 & 11 Sayland Bldg., Gensan Drive, Zone III, Koronadal City.

The Koronadal branch will offer all the products ACETC currently carries, and will commit to deliver quality after-sales and spare parts to its clients in Mindanao.

"The opening of ACETC's 13th branch is also a commitment from us to improving our services to our present and future clients by offering them agricultural equipment supplied by respected international and regional brands," Engr. Cabacongan said,