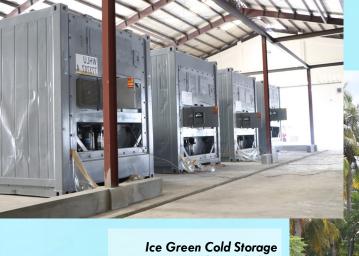

Ice Green Cold Storage Systems are 'plug and play' and can be easily installed.

Ice Green Cold Storage Systems are also transportable and have low power consumption.

Two models of the Ice Green Cold Storage Systems are currently offered: 40-footer and 20-footer.

ACETC also backs Ice Green Cold Storage Systems with a high level of after-sales service and spare parts.

ACETC assures its clients for the on-site installation support and after-sales for Ice Green Cold Storage Systems.