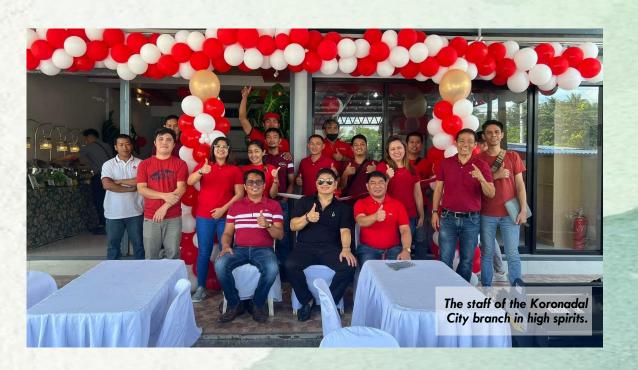

#### **ACETC OPENS 13<sup>TH</sup> BRANCH IN KORONODAL CITY**

Entering its 12th year of operations, farm machine company All Certified Equipment Trading Corporation (ACETC) opened in January 26, 2022 its 13th branch located in Koronadal City in South Cotabato.

Engineer Joel Cabacongan, manager of the ACETC Koronadal City branch, said the opening of the company's 13th branch will allow it to serve more clients in Mindanao while improving on its aftersales service and spare parts availability there. The Koronadal branch is located at Door 10 & 11 Sayland Bldg., Gensan Drive, Zone III, Koronadal City.

The Koronadal branch will offer all the products ACETC currently carries, and will commit to deliver quality after-sales and spare parts to its clients in Mindanao.

"The opening of ACETC's 13th branch is also a commitment from us to improving our services to our present and future clients by offering them agricultural equipment supplied by respected international and regional brands," Engr. Cabacongan said,