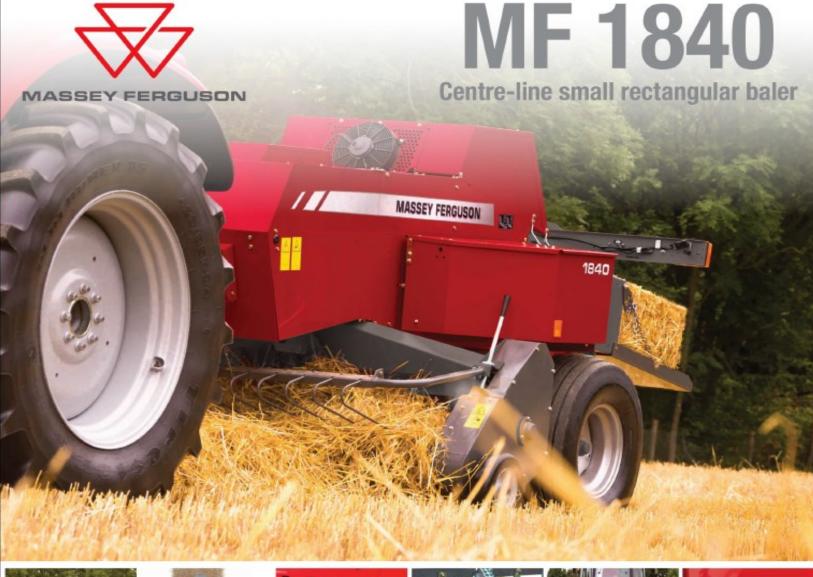

The company showcased the Massey Ferguson 1540, Yanmar and Kaiao diesel engines, Rain Bird advanced irrigation systems, Mitas tires, among others, in its booth during the trade show.

The Massey Ferguson 1540 that went on display at the latest WORLDBEX event has urban applications.

"While the Massey Ferguson 1540 farm tractor is becoming popular among farmers in the countryside, those operating large gardens and lawns in the urban areas can utilize it to maintain their greeneries. And we guarantee that Massey Ferguson farm tractors to give many years of service given proper maintenance," the ACETC marketing official said.