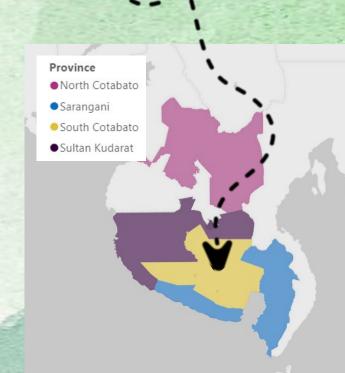

"Also, ACETC can ensure better delivery of aftersales and spare parts to more clients in Mindanao,

particularly in SOCCSKSARGEN, with the opening of the Koronadal branch," he added.

SOCCSKSARGEN or Region 12 is made up of the provinces of South Cotabato, Cotabato, Sarangani and Sultan Kudarat.