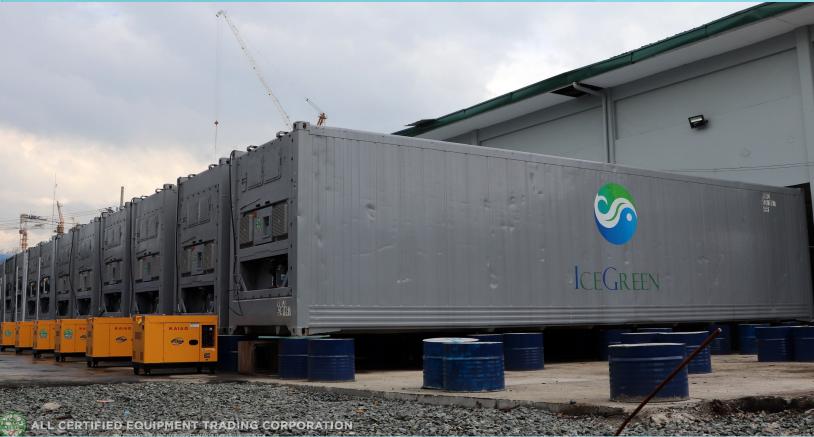

# ACETC TO EXPAND DISTRIBUTION OF ICE GREEN COLD STORAGE SYSTEMS

All Certified Equipment Trading Corporation (ACETC) will expand the nationwide distribution of Ice Green Cold Storage Systems after getting positive feedback from its initial batch of users.

Ice Green Cold Storage Systems are 'plug and play' and can be easily installed.

Ice Green Cold Storage Systems are also transportable and have low power consumption.

Two models of the Ice Green Cold Storage Systems are currently offered: 40-footer and 20-footer.

The 40-footer model has a dimension of 12.8 meters (m) x 2.44 m x 2.9 m and has a 3-hp compressor. Input power is 220 volts and can provide a cooling temperature of below 25 degrees Centigrade. It has a gross weight of 34,000 kilograms and a storage capacity of 67.5 square meters.

The 20-footer model has a dimension of 6 m x 2.44 m x 2.59 m and has a 2-hp compressor. Input power is 220 volts and can provide a cooling temperature of below 25 degrees Centigrade. It has a gross weight of 30,480 kilograms and a storage capacity of 28.8 square meters.