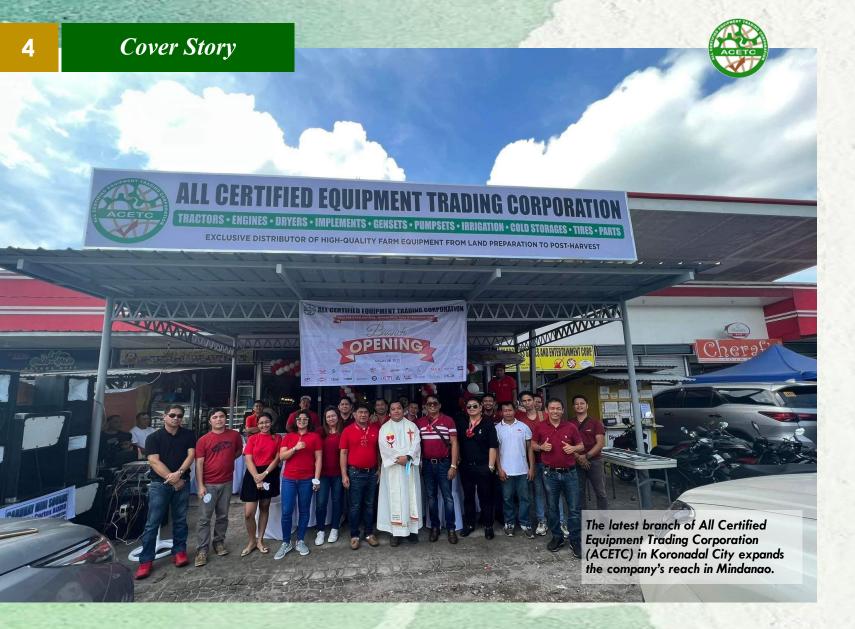

#### **ACETC OPENS 13<sup>TH</sup> BRANCH IN KORONODAL CITY**

Entering its 12th year of operations, farm machine company All Certified Equipment Trading Corporation (ACETC) opened in January 26, 2022 its 13th branch located in Koronadal City in South Cotabato.

Engineer Joel Cabacongan, manager of the ACETC Koronadal City branch, said the opening of the company's 13th branch will allow it to serve more clients in Mindanao while improving on its aftersales service and spare parts availability there. The Koronadal branch is located at Door 10 & 11 Sayland Bldg., Gensan Drive, Zone III, Koronadal City.