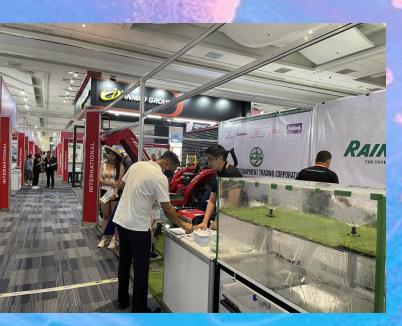

#### **ACETC PARTICIPATES IN 2023** WORLDBEX **EVENT**

All Certified Equipment Trading Corporation (ACETC) participated in the WORLDBEX Legacy Continues held at the World Trade Center in Pasay City from March 16 to 1, 2023.

The company's participation in the WORLDBEX event allowed contractors and building owners to know what products from the company that they can use in their operations, like four-wheel tractors for building and maintaining lawns, and advanced irrigation systems for large gardens and lawns.

ACETC branch managers from Luzon also joined the WORLDBEX event.

"ACETC has products that can be used in the urban areas by both building contractors and owners of buildings themselves. And our line of generator sets from respected brands can also be used by commercial establishments," a marketing official of ACETC said.

The company showcased the Massey Ferguson 1540, Yanmar and Kaiao diesel engines, Rain Bird advanced irrigation systems, Mitas tires, among others, in its booth during the trade show.

The Massey Ferguson 1540 that went on display at the latest WORLDBEX event has urban applications.