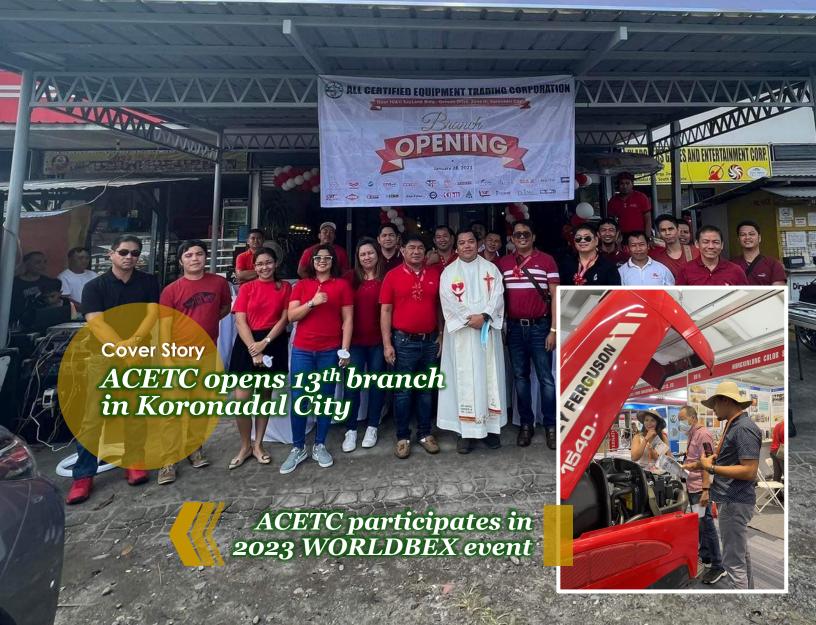

#### **ACETC OPENS 13<sup>TH</sup> BRANCH IN KORONODAL CITY**

Entering its 12th year of operations, farm machine company All Certified Equipment Trading Corporation (ACETC) opened in January 26, 2022 its 13th branch located in Koronadal City in South Cotabato.

Engineer Joel Cabacongan, manager of the ACETC Koronadal City branch, said the opening of the company's 13th branch will allow it to serve more clients in Mindanao while improving on its aftersales service and spare parts availability there. The Koronadal branch is located at Door 10 & 11 Sayland Bldg., Gensan Drive, Zone III, Koronadal City.

The Koronadal branch will offer all the products ACETC currently carries, and will commit to deliver quality after-sales and spare parts to its clients in Mindanao.

"The opening of ACETC's 13th branch is also a commitment from us to improving our services to our present and future clients by offering them agricultural equipment supplied by respected international and regional brands," Engr. Cabacongan said,