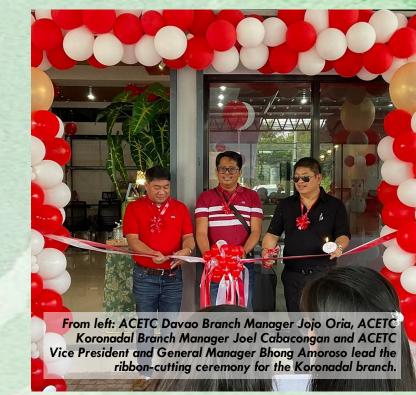

#### **ACETC OPENS 13<sup>TH</sup> BRANCH IN KORONODAL CITY**

Entering its 12th year of operations, farm machine company All Certified Equipment Trading Corporation (ACETC) opened in January 26, 2022 its 13th branch located in Koronadal City in South Cotabato.

Engineer Joel Cabacongan, manager of the ACETC Koronadal City branch, said the opening of the company's 13th branch will allow it to serve more clients in Mindanao while improving on its aftersales service and spare parts availability there. The Koronadal branch is located at Door 10 & 11 Sayland Bldg., Gensan Drive, Zone III, Koronadal City.