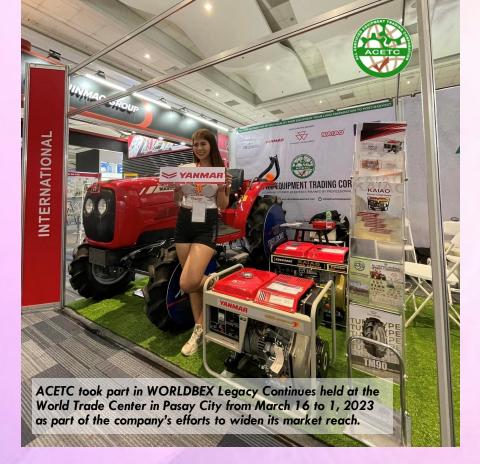

#### **ACETC PARTICIPATES IN 2023** WORLDBEX **EVENT**

All Certified Equipment Trading Corporation (ACETC) participated in the WORLDBEX Legacy Continues held at the World Trade Center in Pasay City from March 16 to 1, 2023.

The company's participation in the WORLDBEX event allowed contractors and building owners to know what products from the company that they can use in their operations, like four-wheel tractors for building and maintaining lawns, and advanced irrigation systems for large gardens and lawns.

ACETC branch managers from Luzon also joined the WORLDBEX event.

"ACETC has products that can be used in the urban areas by both building contractors and owners of buildings themselves. And our line of generator sets from respected brands can also be used by commercial establishments," a marketing official of ACETC said.

The company showcased the Massey Ferguson 1540, Yanmar and Kaiao diesel engines, Rain Bird advanced irrigation systems, Mitas tires, among others, in its booth during the trade show.

The Massey Ferguson 1540 that went on display at the latest WORLDBEX event has urban applications.